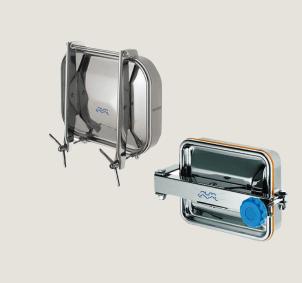

#### Introduction

The Alfa Laval Access Tank Cover - Rectangular Type R is a stainless steel manway cover that provides a secure fit for openings on the sides of washing machines, static tanks or vessels. It offers a quick, easy and convenient means of entry and egress to tank interiors. It also provides a closeable means of access, situated above or below the liquid level, to the interior of the vessel.

### Standard design

The Access Tank Cover - Rectangular Type R consists of stainless steel lid, frame, hinges, opening knob, clamps and seals. The construction varies, depending on the model. To enable visual inspection and/or physical entry into the tank, the tank cover swings outwards. Tank covers can be positioned above and below liquid level to meet different application requirements. 3.1 Material Certification in accordance with EN 10204 is supplied.

#### Working principle

Open the cover by loosening the handle. This range includes covers with various openings.