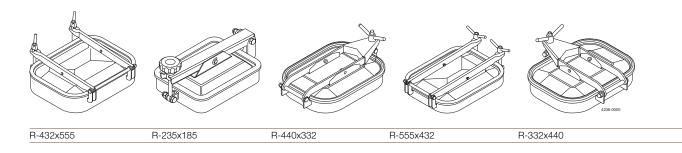

#### Covers placed below liquid level

| Туре      | Function                                         | Pressure Range <sup>1</sup>                                                                                                                                       | Relief Valve                                                                                                                                                                                |
|-----------|--------------------------------------------------|-------------------------------------------------------------------------------------------------------------------------------------------------------------------|---------------------------------------------------------------------------------------------------------------------------------------------------------------------------------------------|
|           |                                                  | bar                                                                                                                                                               | (option)                                                                                                                                                                                    |
| R-235x185 | Washing machines                                 | 0.5                                                                                                                                                               |                                                                                                                                                                                             |
| R-440x332 | Static tank and Washing machines                 | 0.5                                                                                                                                                               |                                                                                                                                                                                             |
| R-555x432 | Static tank and Washing machines                 | 1.0                                                                                                                                                               |                                                                                                                                                                                             |
| R-332x440 | Static tank and Washing machines                 | 0.5                                                                                                                                                               |                                                                                                                                                                                             |
| R-432x555 | Static tank and Washing machines                 | 0.8                                                                                                                                                               |                                                                                                                                                                                             |
|           | R-235x185<br>R-440x332<br>R-555x432<br>R-332x440 | R-235x185 Washing machines   R-440x332 Static tank and Washing machines   R-555x432 Static tank and Washing machines   R-332x440 Static tank and Washing machines | Bar bar   R-235x185 Washing machines 0.5   R-440x332 Static tank and Washing machines 0.5   R-555x432 Static tank and Washing machines 1.0   R-332x440 Static tank and Washing machines 0.5 |